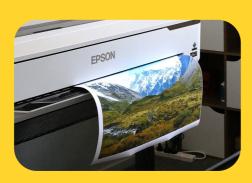

## WIDE FORMAT PRICING

## POSTERS

\$13.50 - A2 Matte \$24.00 - A1 Matte \$40.50 - A0 Matte

\$16.50 - A2 Tear Resistant\$27.00 - A1 Tear Resistant\$52.50 - A0 Tear Resistant

\$16.50 - A2 Gloss \$28.50 - A1 Gloss

## PLANS

\$3.00 - A2 Plain \$6.00 - A1 Plain \$10.50 - A0 Plain

\$4.50 - A2 Matte \$9.00 - A1 Matte \$16.50 - A0 Matte

\$9.00 - A2 Tear Resistant \$16.50 - A1 Tear Resistant \$27.00 - A0 Tear Resistant

\$9.00 - A2 Gloss \$18.00 - A1 Gloss