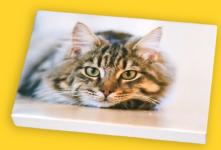

## **FRAMED CANVAS**

\$70 - 8 Inch by 12 Inch \$90 - 12 Inch by 18 Inch \$115 - 16 Inch by 24 Inch \$140 - 20 Inch by 30 Inch \$75 - 12 Inch by 12 Inch \$95 - 16 Inch by 16 Inch \$115 - 20 Inch by 20 Inch